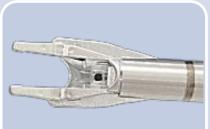

#### **Anti-drop Design**

of the Jaw Structure. Pitch-Loading
Clip feeding Design

Lighter & Stable Ligating Force.

#### **Interlock Design**

when running out of the clips.

| Model  | w I          | <b>7</b> |              |     |                   | Color Indicator |             |          |            |
|--------|--------------|----------|--------------|-----|-------------------|-----------------|-------------|----------|------------|
|        | ⊬ H →        |          | <b>⊢</b> ∐ → |     | Preloaded<br>Clip | Clip Number     |             |          | Dimensions |
|        | Clip<br>Size | w        | mm<br>H      | L   | Number            |                 |             |          |            |
| CA-568 | M/L          | 3.5      | 8.2          | 9.0 | 15 Clips          | 1st ~ 12th      | 13th ~ 15th | No Clips | 5 x 330 mm |