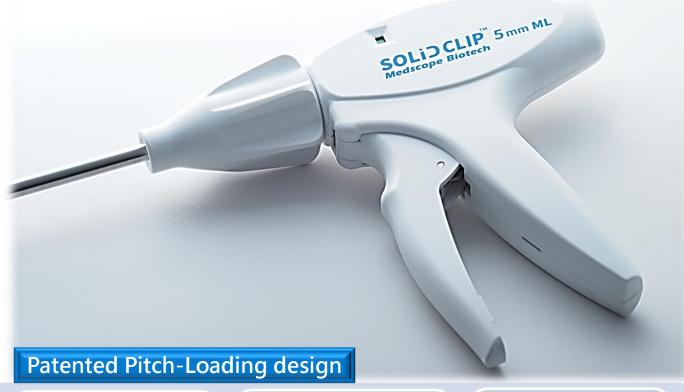

#### **Anti-drop Design**

of the Jaw Structure. Pitch-Loading
Clip feeding Design

Lighter & Stable Ligating Force.